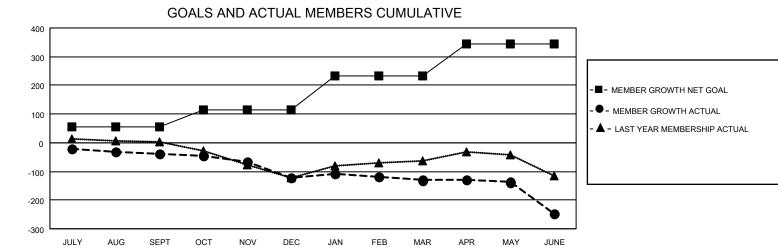

## LOCATION: ICELAND

GMT: OPEN

GMT CA 4

| Clubs                 |               |           |               | Members               |                           |                         |                                                    |  |  |
|-----------------------|---------------|-----------|---------------|-----------------------|---------------------------|-------------------------|----------------------------------------------------|--|--|
| RESULTS FOR 2019-2020 |               |           |               | RESULTS FOR 2019-2020 |                           |                         |                                                    |  |  |
| QUARTER               | NEW CLUB GOAL | NEW CLUBS | DROPPED CLUBS | QUARTER M             | IEMBER GROWTH NET<br>GOAL | MEMBER GROWTH<br>ACTUAL | DROPPED<br>MEMBERS ACTUAL<br>(including transfers) |  |  |
| JULY/AUG/SEPT         | 0             | 0         | 0             | JULY/AUG/SEPT         | г 54                      | 28                      | 64                                                 |  |  |
| OCT/NOV/DEC           | 1             | 0         | 0             | OCT/NOV/DEC           | 59                        | 52                      | 128                                                |  |  |
| JAN/FEB/MAR           | 2             | 0         | 1             | JAN/FEB/MAR           | 120                       | 75                      | 75                                                 |  |  |
| APR/MAY/JUNE          | 4             | 0         | 1             | APR/MAY/JUNE          | 110                       | 30                      | 142                                                |  |  |