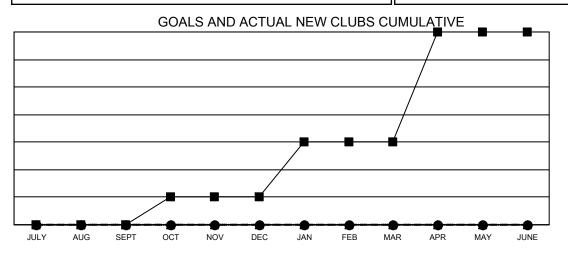

## LOCATION: ICELAND

GMT: OPEN

GMT CA 4

| Clubs                 |               |           |               | Members               |                           |                         |                                                    |  |  |
|-----------------------|---------------|-----------|---------------|-----------------------|---------------------------|-------------------------|----------------------------------------------------|--|--|
| RESULTS FOR 2019-2020 |               |           |               | RESULTS FOR 2019-2020 |                           |                         |                                                    |  |  |
| QUARTER               | NEW CLUB GOAL | NEW CLUBS | DROPPED CLUBS | QUARTER M             | IEMBER GROWTH NET<br>GOAL | MEMBER GROWTH<br>ACTUAL | DROPPED<br>MEMBERS ACTUAL<br>(including transfers) |  |  |
| JULY/AUG/SEPT         | 0             | 0         | 0             | JULY/AUG/SEPT         | г 54                      | 28                      | 64                                                 |  |  |
| OCT/NOV/DEC           | 1             | 0         | 0             | OCT/NOV/DEC           | 59                        | 52                      | 128                                                |  |  |
| JAN/FEB/MAR           | 2             | 0         | 1             | JAN/FEB/MAR           | 120                       | 75                      | 75                                                 |  |  |
| APR/MAY/JUNE          | 4             | 0         | 1             | APR/MAY/JUNE          | 110                       | 30                      | 142                                                |  |  |